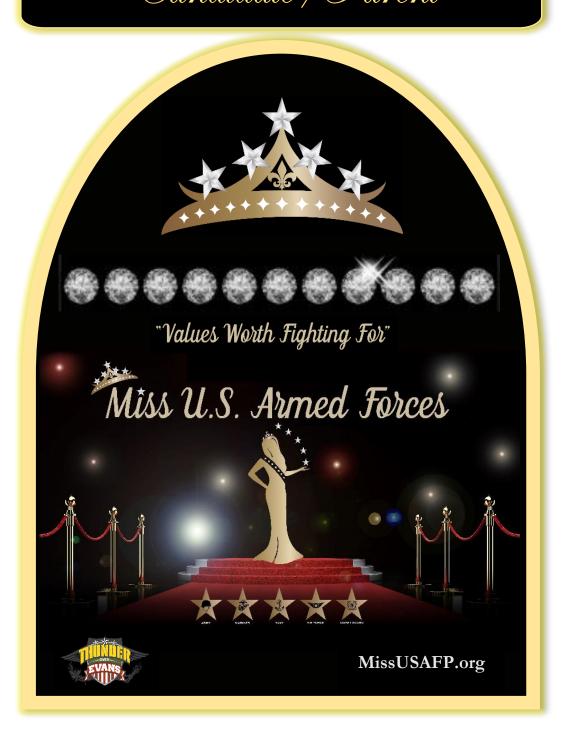

#### **OUR INSIGNIA**

The symbolisms built into the Crown emblem and the official logo of the Miss US Armed Forces Pageant were deliberately designed to bring honor to the United States Military

#### **OUR CROWN**

- The 5 stars represent the 5 branches of America's Military
- The 13 diamonds represent the 13 stripes on the American Flag
- The Fleur-de-Lis has long since been a symbolism in military units

#### **OUR OFFICIAL LOGO**

- She stands with respect, holding the 5 branches of the United States Military in her palm
- She proudly displays her SASH with 7 diamonds that represent the 7 red stripes on the American Flag, in reverence for the valor and bravery of those who have lost their life in protecting our freedom
- She is brought to completion by the wearing the official Crown and becoming the exemplification of the Miss US Armed Forces Scholarship Pageant

#### **ABOUTUS**

We are a non-profit 501(c)(3) which, through a competitive Scholarship Program, promotes education, encourages academic excellence and celebrates volunteerism.

Our primary focus is mentoring young ladies of our Unites States Military Families & Allies, by preparing them for Leadership, developing self-confidence, building lasting relationships and providing a platform in which they can be a voice to Honor America's Military.