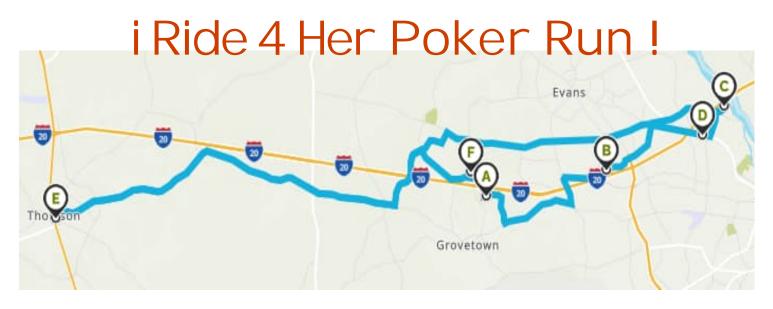

| A | Columbia Co. Exhibition Center   | 212 Partnership Drive      | Grovetown |
|---|----------------------------------|----------------------------|-----------|
| В | Harley Davidson                  | 129 Mason McKnight Jr Pkwy | Augusta   |
| C | Cabelas                          | 833 Cabella Drive          | Augusta   |
| D | Hooters                          | 2834 Washington Road       | Augusta   |
| E | Hogie Joe's Sports Grill         | 128 Railroad Street        | Thompson  |
| F | Doc's Porchside                  | 5147 Bluegrass Trail       | Grovetown |
|   | Return to A - Col Co. Exhibition | 212 Partnership Drive      | Grovetown |